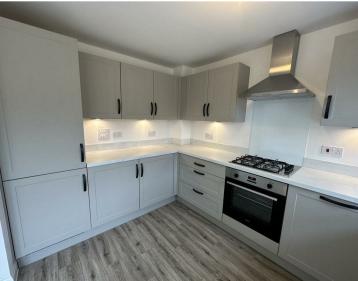

## £1,650 PER MONTH





























## TOTAL FLOOR AREA: 789 sq.ft. (73.3 sq.m.) approx.

Whits every attempt has been made to ensure the accuracy of the Borghan contained here, measurements of dones, windows, rooms and may other items are approximate and not responsibility is leven for any error, omission or mis-statement. This plan is for illustrative purposes only and should be used as such by any prospective purchaser. The statement is plan in the many prospective purchaser. The statement is plan in the many prospective purchaser. The statement is plan in the many prospective purchaser. The statement is such as such by any prospective purchaser. The statement is such as such

These particulars are believed to be correct but their accuracy is not guaranteed and they do not form part of any contract. Whilst every eff