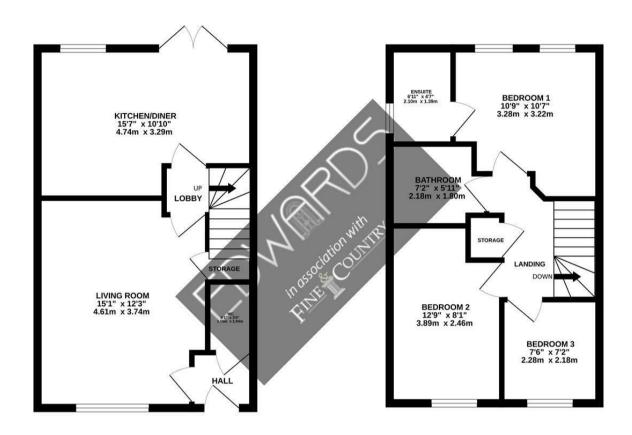

## TOTAL FLOOR AREA: 789 sq.ft. (73.3 sq.m.) approx.

Whits every attempt has been made to ensure the accuracy of the Borghan contained here, measurements of dones, windows, rooms and may other items are approximate and not responsibility is leven for any error, omission or mis-statement. This plan is for illustrative purposes only and should be used as such by any prospective purchaser. The statement is plan in the many prospective purchaser. The statement is plan in the many prospective purchaser. The statement is plan in the many prospective purchaser. The statement is such as such by any prospective purchaser. The statement is such as such