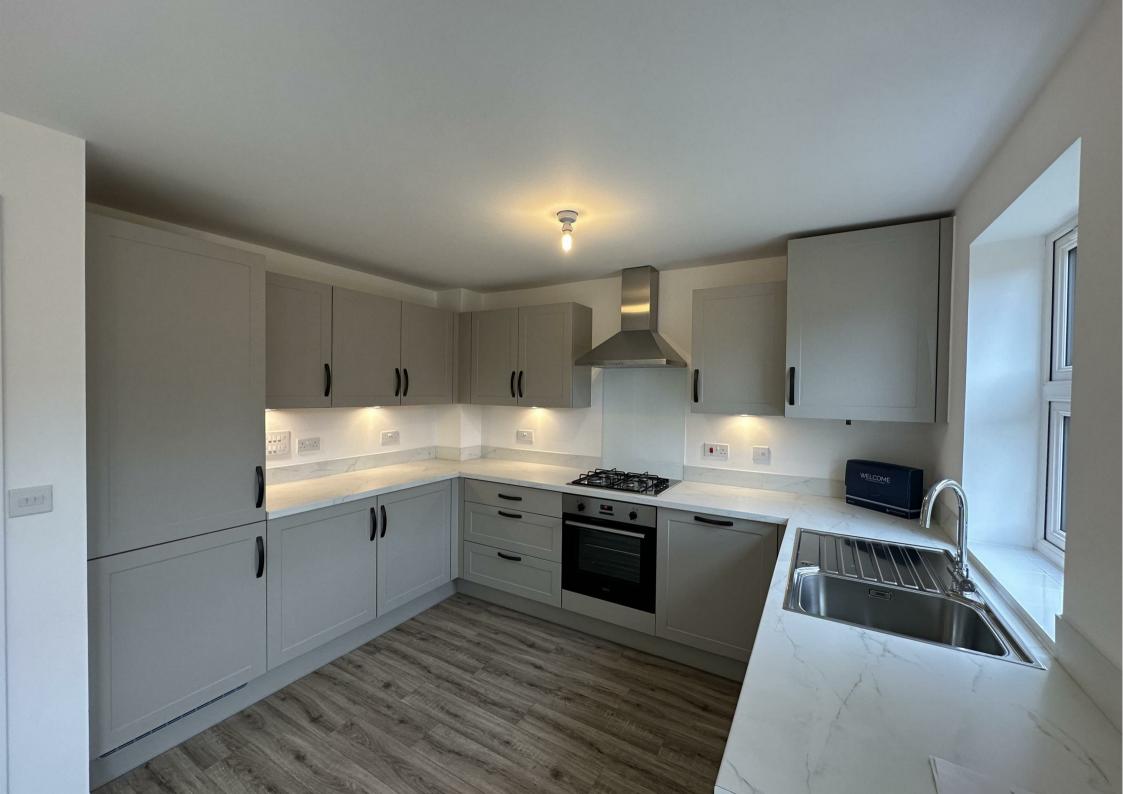

## £1,650 PER MONTH





























## TOTAL FLOOR AREA: 789 sq.ft. (73.3 sq.m.) approx.

Whits every attempt has been made to ensure the accuracy of the Borghan contained here, measurements of dones, windows, rooms and may other items are approximate and not responsibility is leven for any error, omission or mis-statement. This plan is for illustrative purposes only and should be used as such by any prospective purchaser. The statement is plan in the many prospective purchaser. The statement is plan in the many prospective purchaser. The statement is plan in the many prospective purchaser. The statement is such as such by any prospective purchaser. The statement is such as such

These particulars are believed to be correct but their accuracy is not guaranteed and they do not form part of any contract. Whilst every effor