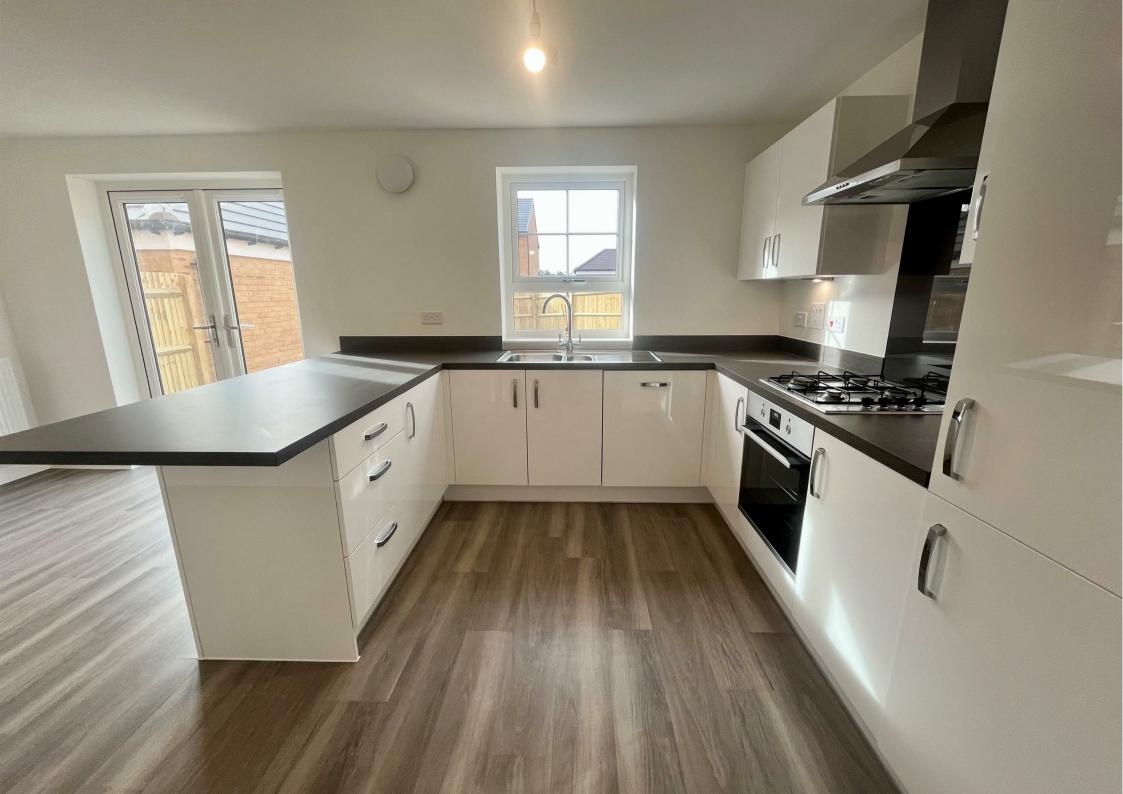

## GUIDE PRICE £475,000

The hub of the home in the Chester is the large open-plan kitchen located to the rear which includes a dining area, breakfast bar and French doors leading to the rear garden, allowing the inside and out to flow seamlessly. The kitchen has been upgraded and is fully integral.