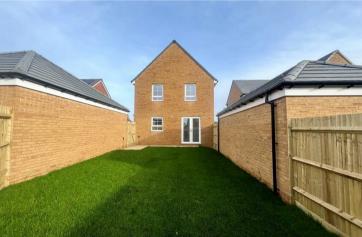

## GUIDE PRICE £475,000

The hub of the home in the Chester is the large open-plan kitchen located to the rear which includes a dining area, breakfast bar and French doors leading to the rear garden, allowing the inside and out to flow seamlessly. The kitchen has been upgraded and is fully integral.