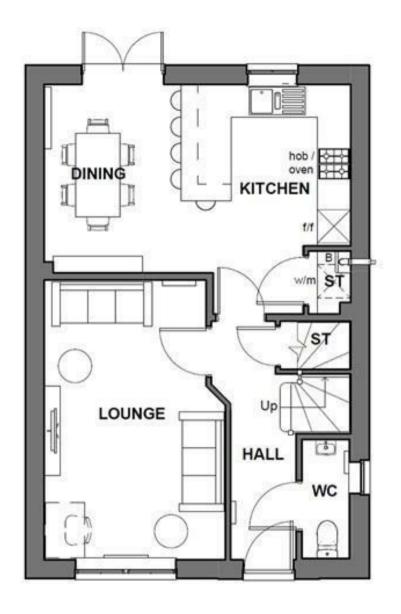

## GUIDE PRICE £475,000

The hub of the home in the Chester is the large open-plan kitchen located to the rear which includes a dining area, breakfast bar and French doors leading to the rear garden, allowing the inside and out to flow seamlessly. The kitchen has been upgraded and is fully integral.

The handy utility cupboard and wardrobe spaces in each bedroom will enable you to enjoy clutter-free living.

The large window to the lounge, allows natural light to fill the room.

Upstairs you'll find four bedrooms, one featuring an en-suite as well as the family bathroom.