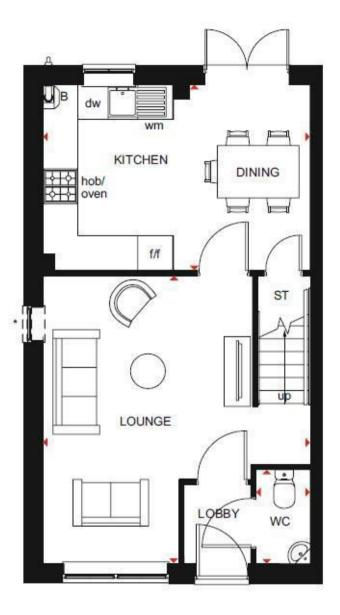

## PER MONTH £402,500

- MID-TERRACE FAMILY HOME
- THREE BEDROOMS
- OPEN PLAN KITCHEN AND DINING AREA
- SPACIOUS LOUNGE WITH SPACE TO WORK FROM HOME
- FRENCH DOORS LEADING TO YOUR GARDEN
- CLOAKROOM AND HALL STORAGE
- SOUTHERLY FACING REAR GARDEN
- MAIN DOUBLE EDROOM WITH EN SUITE
- 10 YEAR BUILDING WARRANTY

## CLOSE TO TOWN

The Maidstone is the perfect first home. When you enter this three bedroom mid-terrace home, you're welcomed by a bright and airy lounge, followed by an open-plan kitchen and dining area with French doors that lead to your garden.

Upstairs you will find your main double bedroom with en suite, a further double bedroom and an adaptable single bedroom. Plus benefit from 2 parking spaces to the front of the home.

Energy Performance Rating TBC Council Tax Band TBC