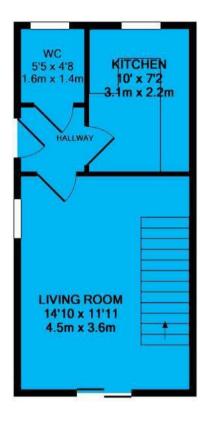

## £1,350 PER MONTH

GROUND FLOOR APPROX. FLOOR AREA 295 SQ.FT. (27.4 SQ.M.) 1ST FLOOR APPROX. FLOOR AREA 291 SQ.FT. (27.0 SQ.M.)

## TOTAL APPROX. FLOOR AREA 586 SQ.FT. (54.4 SQ.M.)

Whilst every attempt has been made to ensure the accuracy of the floor plan contained here, measurements of doors, windows, rooms and any other items are approximate and no responsibility is taken for any error, omission, or mis-statement. This plan is for illustrative purposes only and should be used as such by any prospective purchaser. The services, systems and appliances shown have not been tested and no guarantee as to their operability or efficiency can be given