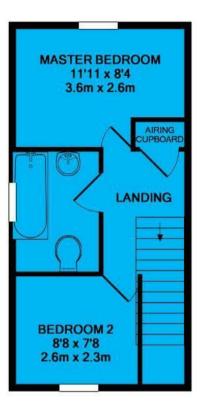

## £1,350 PER MONTH

GROUND FLOOR APPROX. FLOOR AREA 295 SQ.FT. (27.4 SQ.M.) 1ST FLOOR APPROX. FLOOR AREA 291 SQ.FT. (27.0 SQ.M.)

## TOTAL APPROX. FLOOR AREA 586 SQ.FT. (54.4 SQ.M.)

Whilst every attempt has been made to ensure the accuracy of the floor plan contained here, measurements of doors, windows, rooms and any other items are approximate and no responsibility is taken for any error, omission, or mis-statement. This plan is for illustrative purposes only and should be used as such by any prospective purchaser. The services, systems and appliances shown have not been tested and no guarantee as to their operability or efficiency can be given