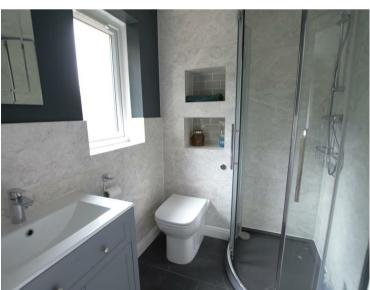

Entrance hallway and downstairs cloakroom.

Spacious lounge diner with patio doors into the rear garden.

Fitted kitchen with side access door.

Upstairs there are three bedrooms; the main bedroom has an en-suite shower room.

Three-piece family bathroom.

Driveway providing parking in front of the garage, garage with an up and over door and a further pedestrian door at the side.

Private rear garden having a sun patio, the rest is mainly laid to lawn, surrounded by timber fencing.