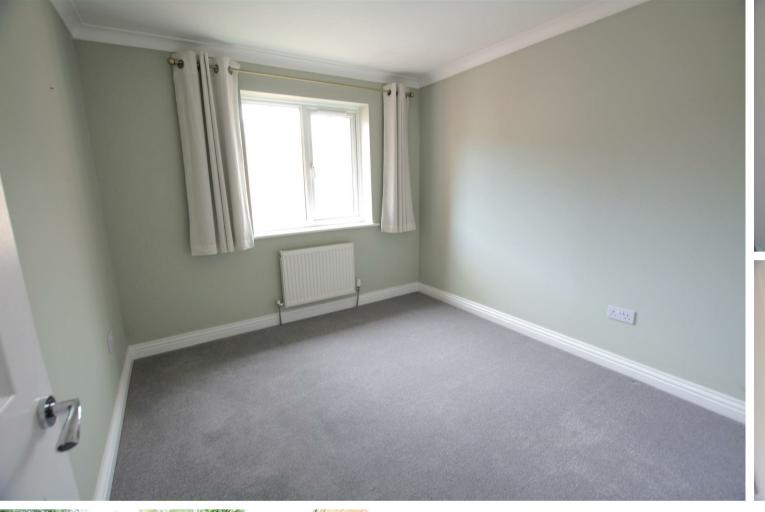

Entrance hallway and downstairs cloakroom.

Spacious lounge diner with patio doors into the rear garden.

Fitted kitchen with side access door.

Upstairs there are three bedrooms; the main bedroom has an en-suite shower room.