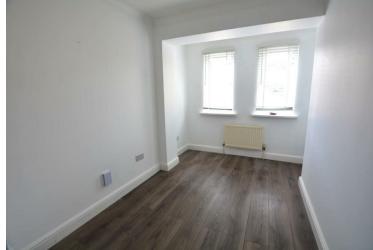

Entrance hallway and downstairs cloakroom.

Spacious lounge diner with patio doors into the rear garden.

Fitted kitchen with side access door.

Upstairs there are three bedrooms; the main bedroom has an en-suite shower room.