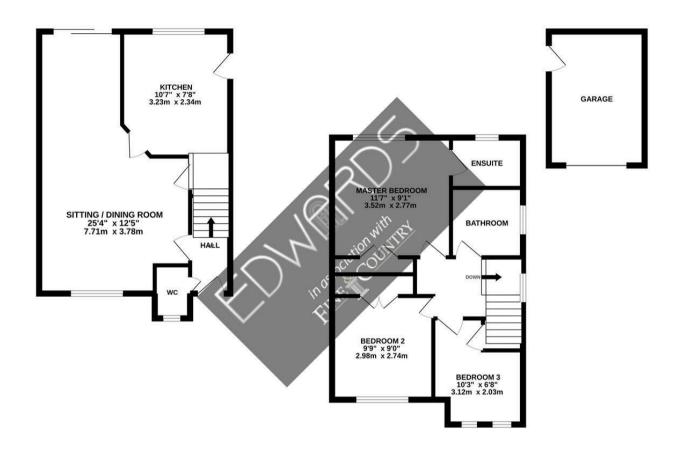

GROUND FLOOR 475 sq.ft. (44.1 sq.m.) approx.

1ST FLOOR 603 sq.ft. (56.1 sq.m.) approx.

## TOTAL FLOOR AREA: 1078 sq.ft. (100.2 sq.m.) approx.

What every attempt has been made to ensure the accuracy of the floorplan contained here, measurements of doors, windows, and of the floorplan contained here, measurements of doors, mid-off the floorplan contained here for any enry, omission or mis-statement. This plan is for illustrative purposes only and should be used as such by any prospective purchaser. The services, systems and appliances shown have not been tested and no guarantee as to their operability or efficiency can be given.