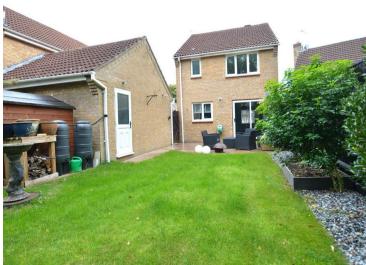

Entrance hallway and downstairs cloakroom.

Spacious lounge diner with patio doors into the rear garden.

Fitted kitchen with side access door.

Upstairs there are three bedrooms; the main bedroom has an en-suite shower room.

Three-piece family bathroom.

Driveway providing parking in front of the garage, garage with an up and over door and a further pedestrian door at the side.

Private rear garden having a sun patio, the rest is mainly laid to lawn, surrounded by timber fencing.