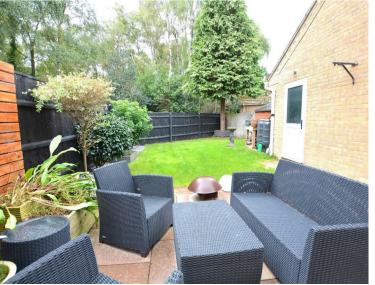

Three-piece family bathroom.

Driveway providing parking in front of the garage, garage with an up and over door and a further pedestrian door at the side.

Private rear garden having a sun patio, the rest is mainly laid to lawn, surrounded by timber fencing.