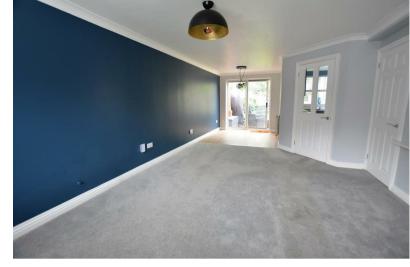

Entrance hallway and downstairs cloakroom.

Spacious lounge diner with patio doors into the rear garden.

Fitted kitchen with side access door.

Upstairs there are three bedrooms; the main bedroom has an en-suite shower room.