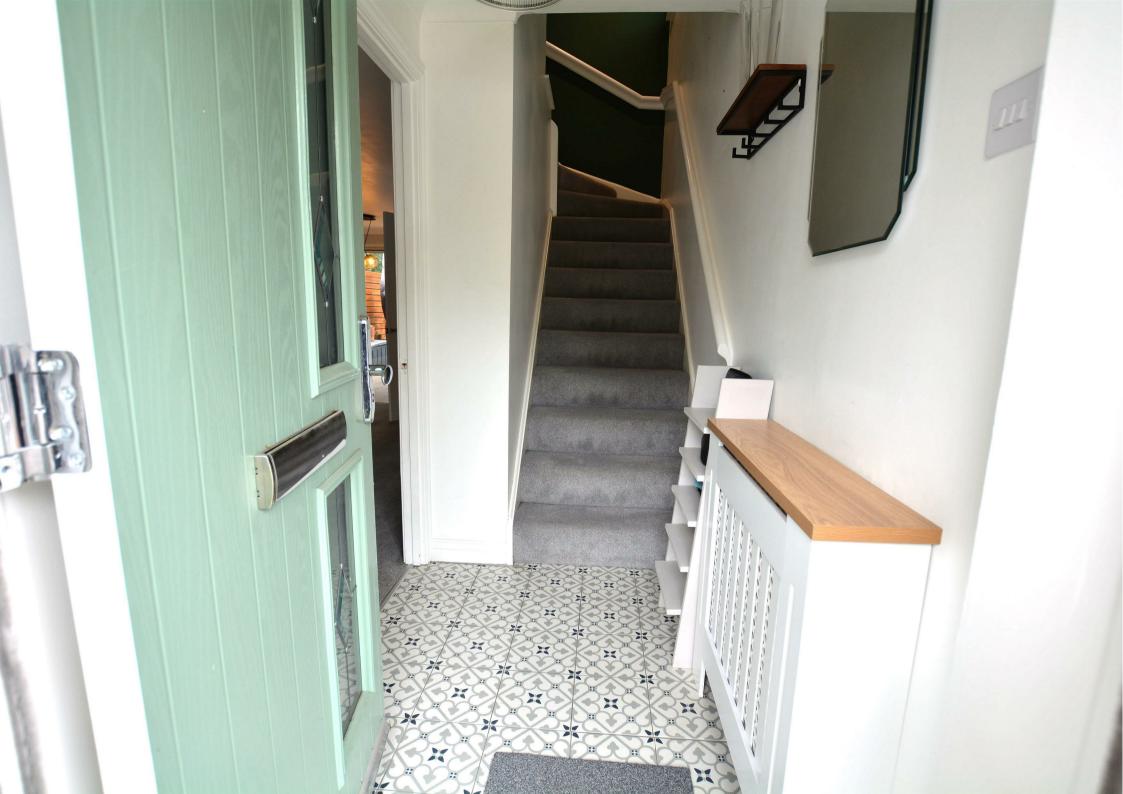

Entrance hallway and downstairs cloakroom.

Spacious lounge diner with patio doors into the rear garden.

Fitted kitchen with side access door.

Upstairs there are three bedrooms; the main bedroom has an en-suite shower room.