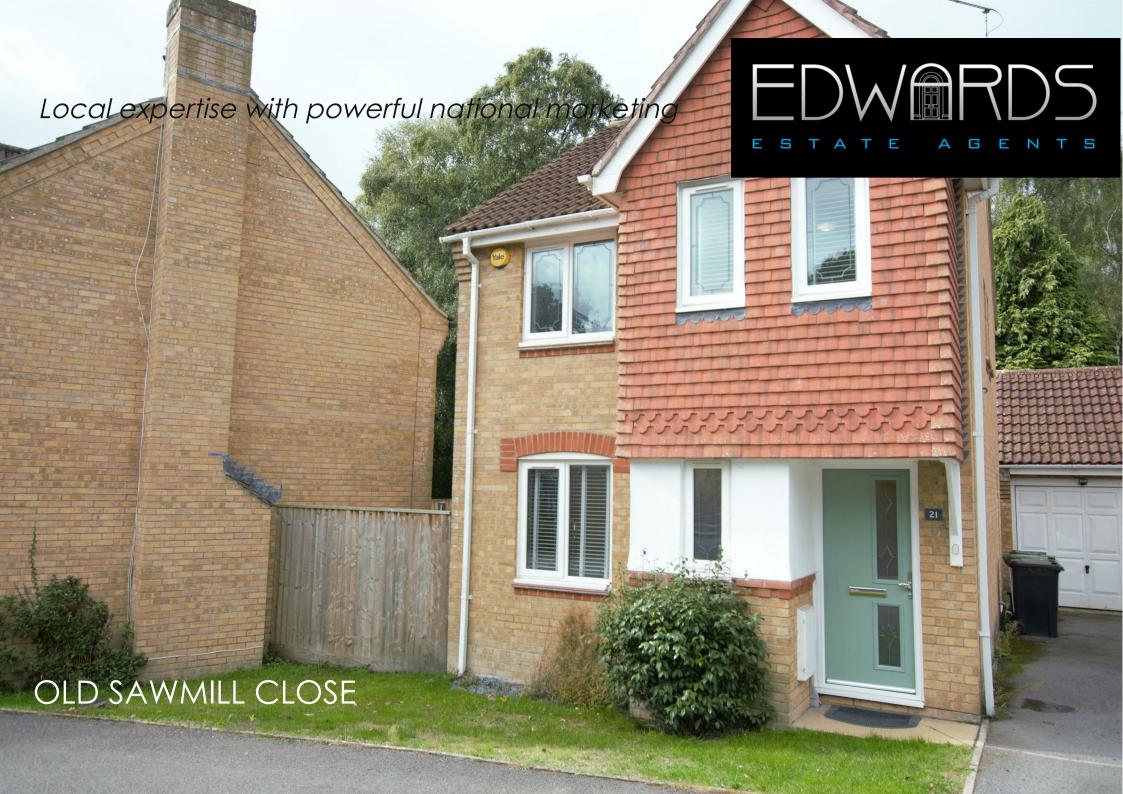

## £1,700 PER MONTH

- UNEXPECTEDLY RE-AVAILABLE
- · Well Presented Detached House
- Lounge / dining room
- · Cloakroom, Bathroom & En-Suite to Master
- Driveway & Single Garage
- · Private Sunny Garden
- Three Bedrooms

Entrance hallway and downstairs cloakroom.

Spacious lounge diner with patio doors into the rear garden.

Fitted kitchen with side access door.

Upstairs there are three bedrooms; the main bedroom has an en-suite shower room.