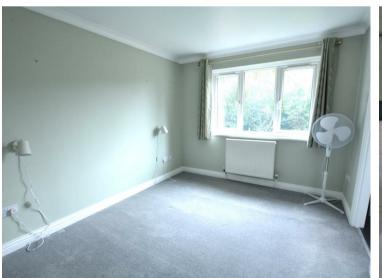

Entrance hallway and downstairs cloakroom.

Spacious lounge diner with patio doors into the rear garden.

Fitted kitchen with side access door.

Upstairs there are three bedrooms; the main bedroom has an en-suite shower room.