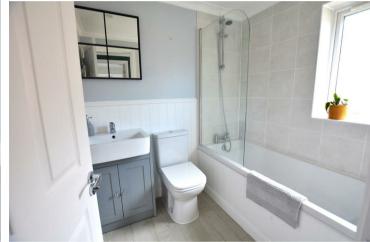

Three-piece family bathroom.

Driveway providing parking in front of the garage, garage with an up and over door and a further pedestrian door at the side.

Private rear garden having a sun patio, the rest is mainly laid to lawn, surrounded by timber fencing.