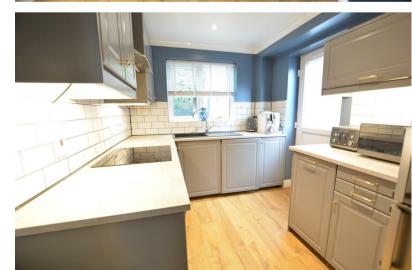

Entrance hallway and downstairs cloakroom.

Spacious lounge diner with patio doors into the rear garden.

Fitted kitchen with side access door.

Upstairs there are three bedrooms; the main bedroom has an en-suite shower room.