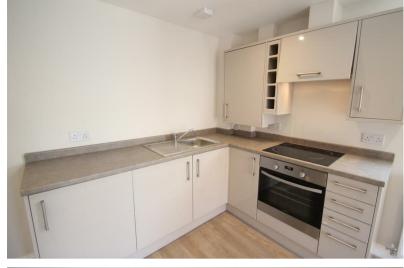

This apartment comprises an open plan living room with modern fitted kitchen and Juliet balcony, and a double bedroom with luxurious en suite bathroom.

The property also benefits from double glazing, gas central heating and appliances in the kitchen.