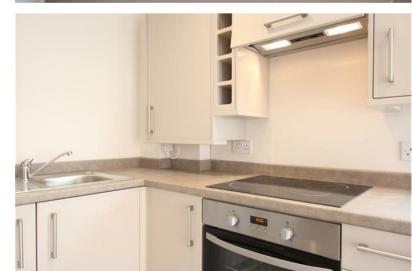

This apartment comprises an open plan living room with modern fitted kitchen and Juliet balcony, and a double bedroom with luxurious en suite bathroom.

The property also benefits from double glazing, gas central heating and appliances in the kitchen.