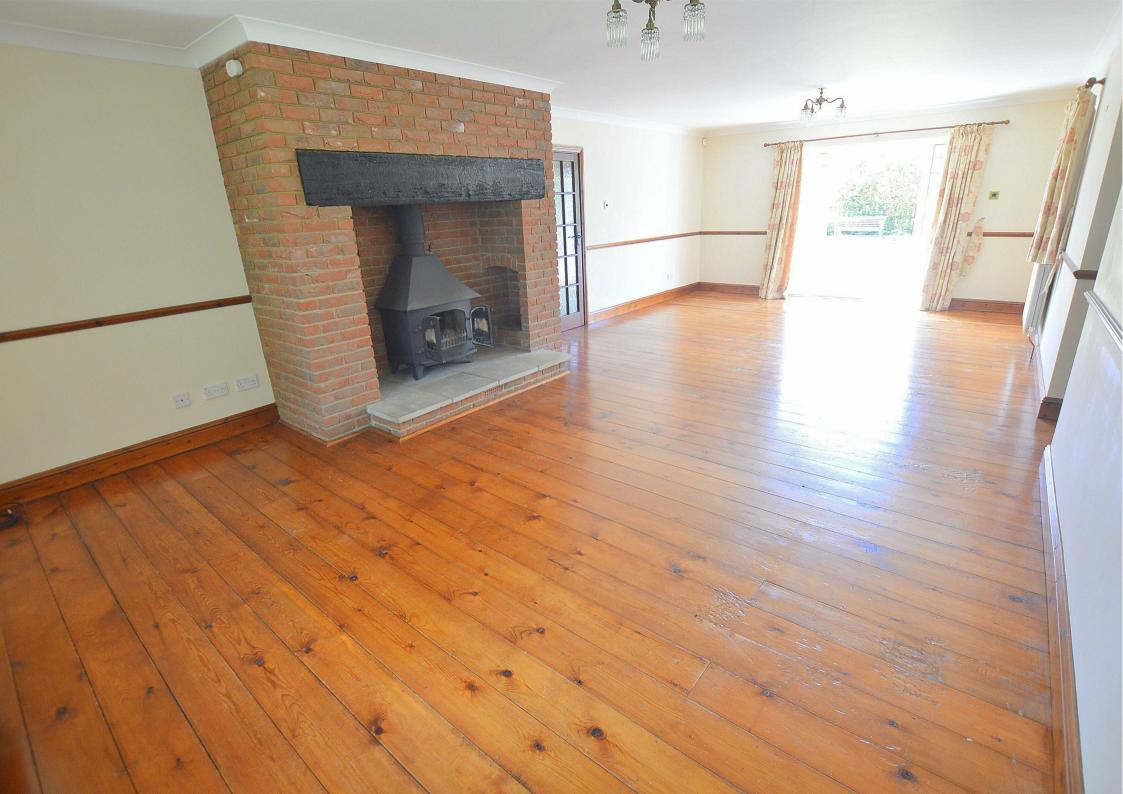

This superb detached property offers extensive and versatile accommodation including a large kitchen diner with comprehensive range of units, utility room with space for a WM & TD, study, triple aspect living room with wood burning stove, ground floor bedroom/reception and a well proportioned ground floor bathroom with claw foot bath.