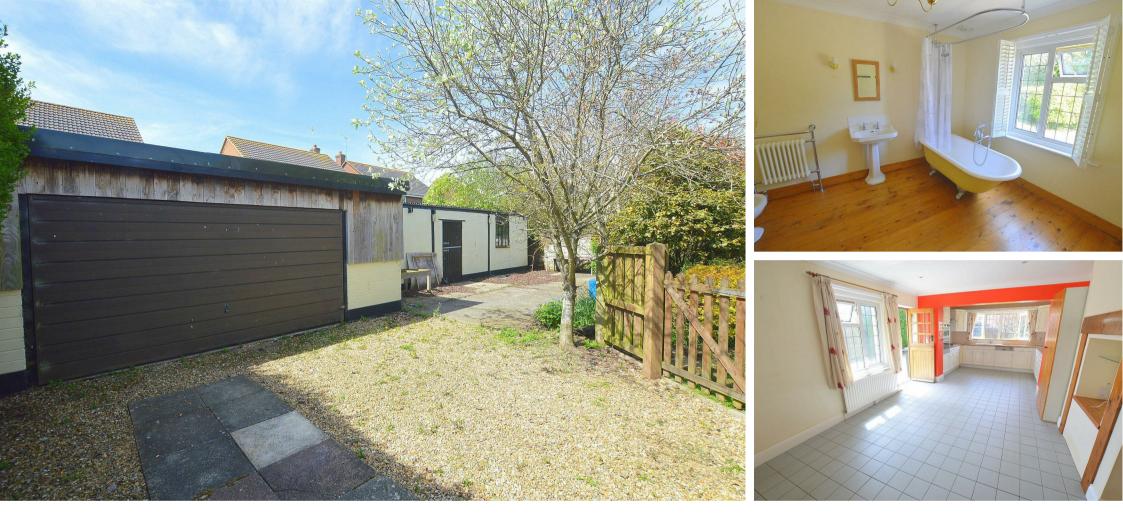

This superb detached property offers extensive and versatile accommodation including a large kitchen diner with comprehensive range of units, utility room with space for a WM & TD, study, triple aspect living room with wood burning stove, ground floor bedroom/reception and a well proportioned ground floor bathroom with claw foot bath.

Upstairs the master bedroom has a range of built in wardrobes and an en suite shower room, bedrooms two and three are equally proportioned and benefit from built in wardrobes and dual aspects. They are serviced by a well proportioned shower room.

Outside the property enjoys a delightful southerly facing garden which is mostly laid to lawn with flower and shrub borders, it is partially enclosed by picket fencing from the driveway which leads to the double garage and outbuildings.