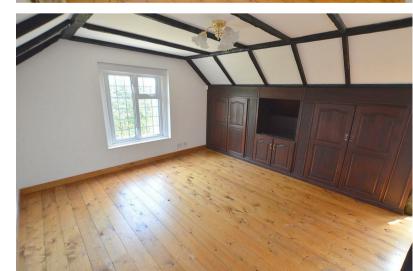

Upstairs the master bedroom has a range of built in wardrobes and an en suite shower room, bedrooms two and three are equally proportioned and benefit from built in wardrobes and dual aspects. They are serviced by a well proportioned shower room.