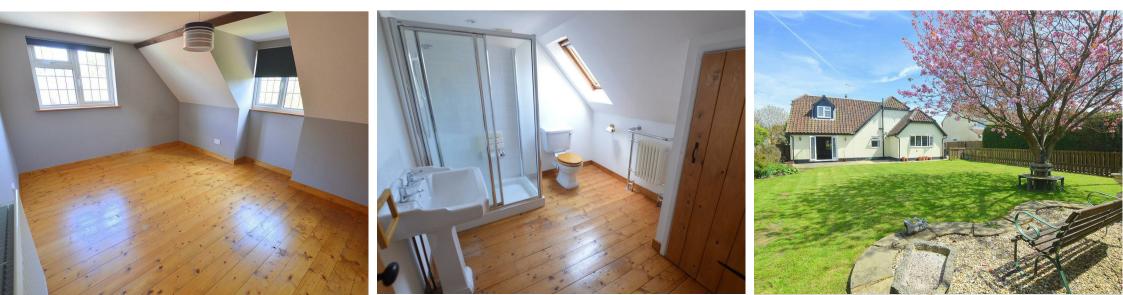

This superb detached property offers extensive and versatile accommodation including a large kitchen diner with comprehensive range of units, utility room with space for a WM & TD, study, triple aspect living room with wood burning stove, ground floor bedroom/reception and a well proportioned ground floor bathroom with claw foot bath.

Upstairs the master bedroom has a range of built in wardrobes and an en suite shower room, bedrooms two and three are equally proportioned and benefit from built in wardrobes and dual aspects. They are serviced by a well proportioned shower room.

Outside the property enjoys a delightful southerly facing garden which is mostly laid to lawn with flower and shrub borders, it is partially enclosed by picket fencing from the driveway which leads to the double garage and outbuildings.