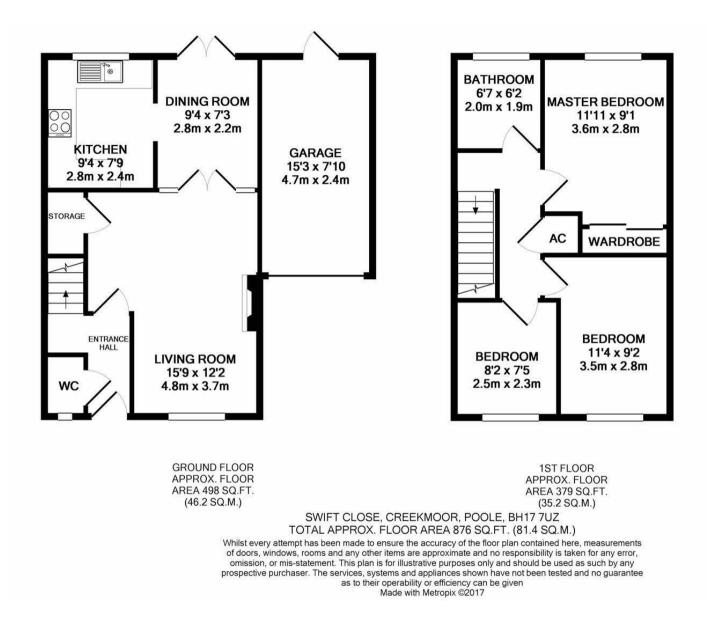

The property comprises an entrance hall, ground floor cloakroom, living room, dining room, kitchen with oven and hob, three bedrooms and a main bathroom with shower over.

Outside the property benefits from front and rear gardens, driveway parking and a garage.

Offered on an unfurnished basis the property is available for immediate occupation. Newly painted throughout.

These particulars are believed to be correct but their accuracy is not guaranteed and they do not form part of any contract. Whilst every effort is made to ensure the accuracy of these details, it should be noted that the above measurements are approximate only. Floorplans are for representation purposes only and prepared according to the RICS Code of Measuring Practice by our floorplan provider. Therefore, the layout of doors, windows and rooms are approximate and should be regarded as such by any prospective purchaser. Any internal photographs are intended as a guide only and it should not be assumed that any of the furniture/ fittings are included in any sale. Where shown, details of lease, ground rent and service charge are provided by the vendor and their accuracy cannot be guaranteed, as the information may not have been verified and further checks should be made either through your solicitor/conveyancer or by referring to the home information pack for this property. Where appliances, including central heating, are mentioned, it cannot be assumed that they are in working order, as they have not been tested. Please also note that wiring, plumbing and drains have not been checked.