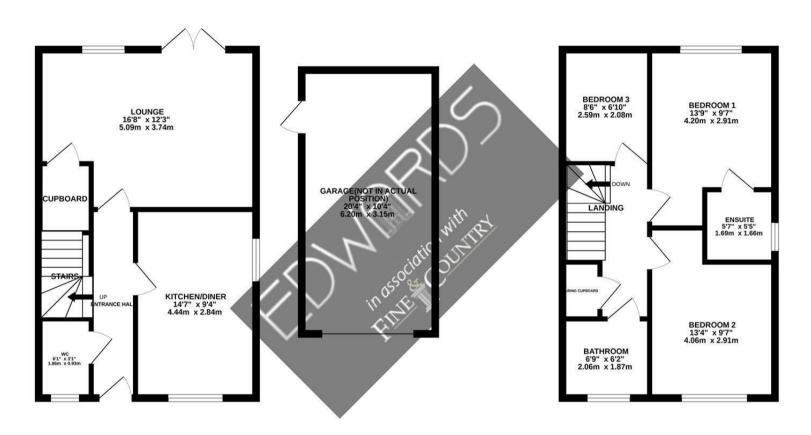

## TOTAL FLOOR AREA: 1105 sq.ft. (102.6 sq.m.) approx.

Whilst every attempt has been made to ensure the accuracy of the floorplan contained here, measurements of doors, windows, rooms and any other items are approximate and no responsibility is taken for any error, omission or mis-statement. This plan is for illustrative purposes only and should be used as such by any prospective purchaser. The services, systems and appliances shown have not been tested and no guarantee as to their operability or efficiency can be given.

Made with Metropix &2022

These particulars are believed to be correct but their accuracy is not guaranteed and they do not form part of any contract. Whilst every effort is made to ensure the accuracy of these details, it should be noted that the above measurements are approximate only. Floorplans are for representation purposes only and prepared according to the RICS Code of Measuring Practice by our floorplan provider. Therefore, the layout of doors, windows and rooms are approximate and should be regarded as such by any prospective purchaser. Any internal photographs are intended as a guide only and it should not be assumed that any of the furniture/ fittings are included in any sale. Where shown, details of lease, ground rent and service charge are provided by the vendor and their accuracy cannot be guaranteed, as the information may not have been verified and further checks should be made either through your solicitor/conveyancer or by referring to the home information pack for this property. Where appliances, including central heating, are mentioned, it cannot be assumed that they are in working order, as they have not been tested. Please also note that wiring, plumbing and drains have not been checked.