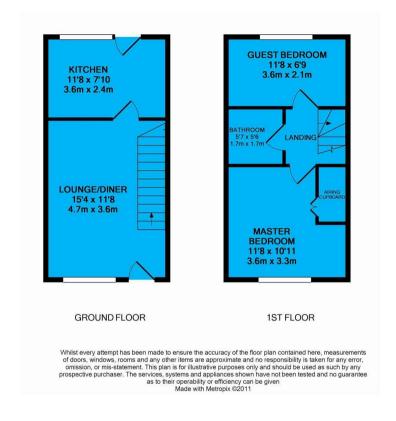

## £1,250 PER MONTH

- Modern terraced house
- Two bedrooms
- Modern kitchen
- Modern bathroom
- Garden
- Unfurnished

This two bedroom terraced house is situated on a no through road, within walking distance of Wimborne Town Centre and well regarded local schools. Well presented throughout with modern

kitchen and bathroom, the property is offered on an unfurnished basis.

Should the Landlord agree to a pet being kept at the property there would be an extra charge of £25 pcm per pet.

EPC C

## **Lettings Office**

404 Ringwood Road, Ferndown, Dorset, BH22 9AU • www.edwardestates.com 01202 039918

These particulars are believed to be correct but their accuracy is not guaranteed and they do not form part of any contract. Whilst every effort is made to ensure the accuracy of these details, it should be noted that the above measurements are approximate only. Floorplans are for representation purposes only and prepared according to the RICS Code of Measuring Practice by our floorplan provider. Therefore, the layout of doors, windows and rooms are approximate and should be regarded as such by any prospective purchaser. Any internal photographs are intended as a guide only and it should not be assumed that any of the furniture/ fittings are included in any sale. Where shown, details of lease, ground rent and service charge are provided by the vendor and their accuracy cannot be guaranteed, as the information may not have been verified and further checks should be made either through your solicitor/conveyancer or by referring to the home information pack for this property. Where appliances, including central heating, are mentioned, it cannot be assumed that they are in working order, as they have not been tested. Please also note that wiring, plumbing and drains have not been checked.