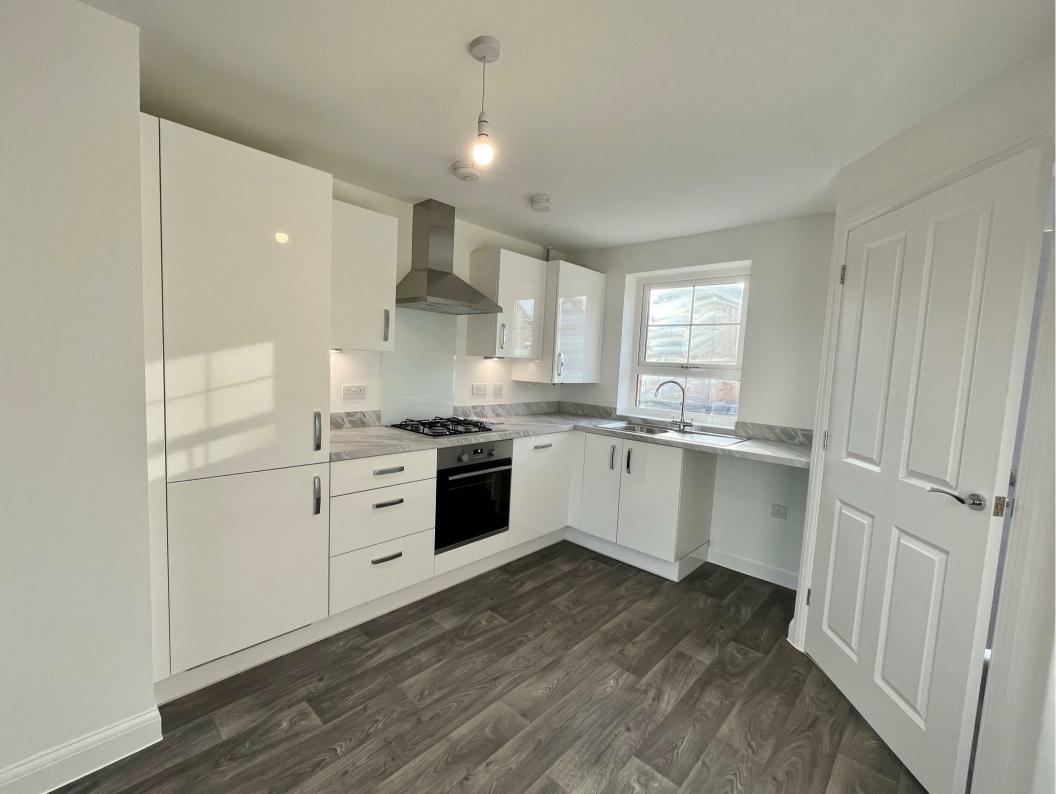

The Denford is a modern open-plan home, perfect for couples and young families. Step into the flexible downstairs space, which combines living, dining and kitchen. This versatile room benefits from natural light thanks to the French doors. A downstairs WC adds additional convenience.