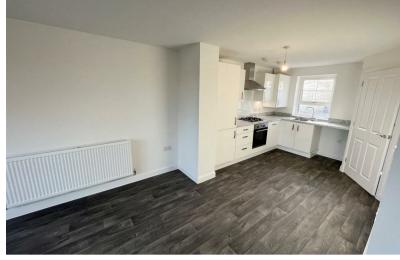

The Denford is a modern open-plan home, perfect for couples and young families. Step into the flexible downstairs space, which combines living, dining and kitchen. This versatile room benefits from natural light thanks to the French doors. A downstairs WC adds additional convenience.