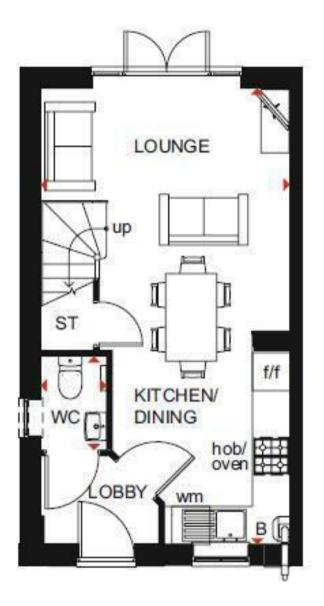

The Denford is a modern open-plan home, perfect for couples and young families. Step into the flexible downstairs space, which combines living, dining and kitchen. This versatile room benefits from natural light thanks to the French doors. A downstairs WC adds additional convenience.

Head upstairs and you will find two double bedrooms. Both have room for a wardrobe, whilst the main bedroom can accommodate a desk for home working.

These particulars are believed to be correct but their accuracy is not guaranteed and they do not form part of any contract. Whilst every effort is made to ensure the accuracy of these details, it should be noted that the above measurements are approximate only. Floorplans are for representation purposes only and prepared according to the RICS Code of Measuring Practice by our floorplan provider. Therefore, the layout of doors, windows and rooms are approximate and should be regarded as such by any prospective purchaser. Any internal photographs are intended as a guide only and it should not be assumed that any of the furniture/ fittings are included in any sale. Where shown, details of lease, ground rent and service charge are provided by the vendor and their accuracy cannot be guaranteed, as the information may not have been verified and further checks should be made either through your solicitor/conveyancer or by referring to the home information pack for this property. Where appliances, including central heating, are mentioned, it cannot be assumed that they are in working order, as they have not been tested. Please also note that wiring, plumbing and drains have not been checked.