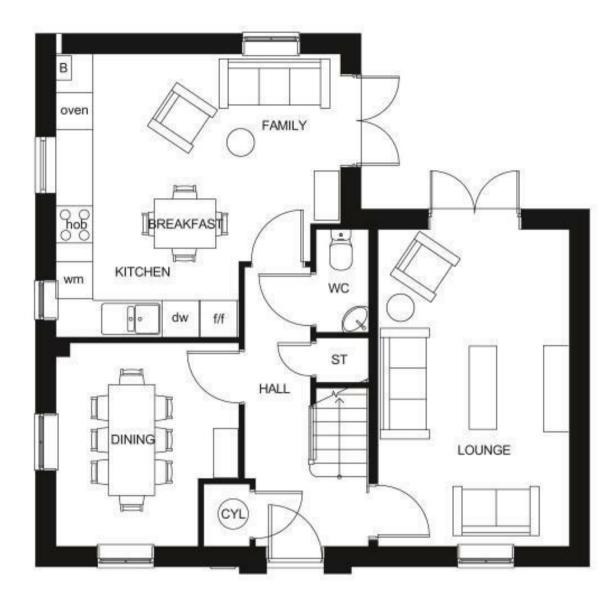

## GUIDE PRICE £540,000

- DETACHED FOUR BEDROOM HOME
- GARAGE & DRIVEWAY
- ELECTRIC VEHICLE CHARGING POINT & SOLAR PANELS INCLUDED
- MOVE FASTER WITH PART EXCHANGE
- OPEN-PLAN KITCHEN, BREAKFAST & FAMILY AREA
- TWO SETS OF FRENCH DOORS TO YOUR GARDEN
- SEPARATE DINING ROOM
- SPACIOUS LOUNGE
- THREE LARGE DOUBLE BEDROOMS

A Exposure and Industry and Ind

This excellent family home benefits from plenty of parking, a garage and a generous rear garden.

**Energy Performance Rating B** 

These particulars are believed to be correct but their accuracy is not guaranteed and they do not form part of any contract. Whilst every effort is made to ensure the accuracy of these details, it should be noted that the above measurements are approximate only. Floorplans are for representation purposes only and prepared according to the RICS Code of Measuring Practice by our floorplan provider. Therefore, the layout of doors, windows and rooms are approximate and should be regarded as such by any prospective purchaser. Any internal photographs are intended as a guide only and it should not be assumed that any of the furniture/ fittings are included in any sale. Where shown, details of lease, ground rent and service charge are provided by the vendor and their accuracy cannot be guaranteed, as the information may not have been verified and further checks should be made either through your solicitor/conveyancer or by referring to the home information pack for this property. Where appliances, including central heating, are mentioned, it cannot be assumed that they are in working order, as they have not been tested. Please also note that wiring, plumbing and drains have not been checked.