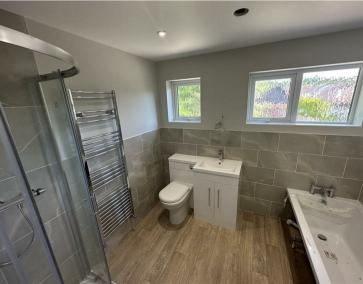

There is also a separate second reception room for either a dining area, office or 5th bedroom. A cloakroom with WC, sink and shower have also been newly fitted. Huge understairs storage. Upstairs compromises of four double bedrooms and a family bathroom to include both a bath and shower.