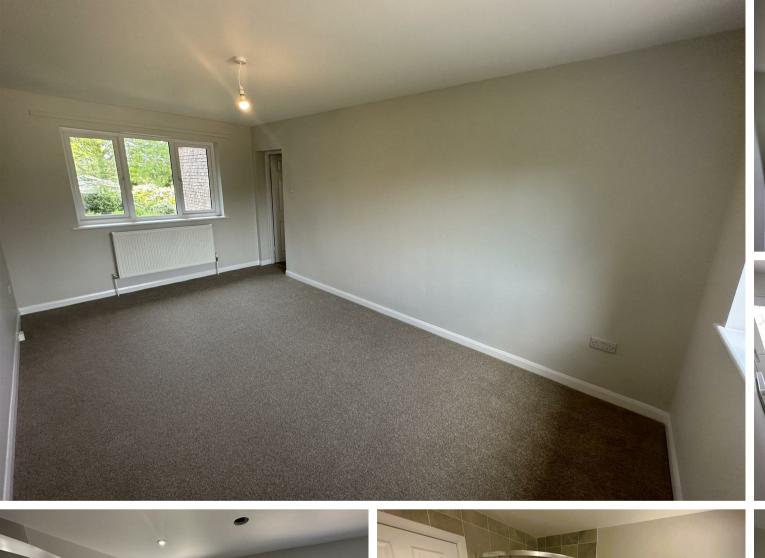

The sitting room is spacious and bright and includes the original brickwork fireplace, with patio doors leading onto a terrace and a gorgeous mature garden.

There is also a separate second reception room for either a dining area, office or 5th

There is also a separate second reception room for either a dining area, office or 5th bedroom. A cloakroom with WC, sink and shower have also been newly fitted. Huge understairs storage. Upstairs compromises of four double bedrooms and a family bathroom to include both a bath and shower.