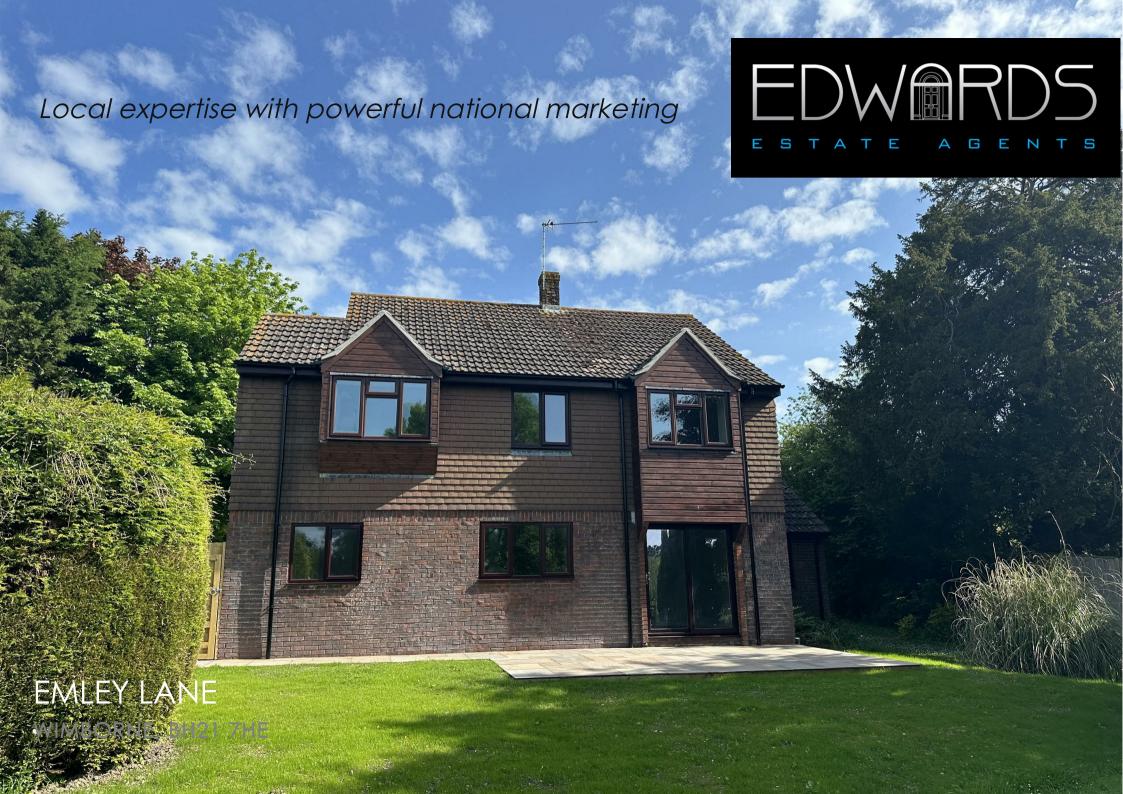

## £2,700 PER MONTH

- Four Bedrooms
- Detached Home
- · Recently Refurbished
- New Kitchen
- · Village Location
- · Beautiful Landscaped Gardeners
- Available now
- EPC D
- · Gardener included

A stunning, farm house set in the beautiful village of Hinton Martell, with idyllic views across the rear of the property. Entering the property via a private road to the house which can accommodate a large number of vehicles. The ground floor compromises a lovely brand new modern fitted kitchen with cooker and hob, (please note there are no other white goods included), this leads into a good size utility room, with continuation of the same fitted units.

The sitting room is spacious and bright and includes the original brickwork fireplace, with patio doors leading onto a terrace and a gorgeous mature garden.

There is also a separate second reception room for either a dining area, office or 5th

There is also a separate second reception room for either a dining area, office or 5th bedroom. A cloakroom with WC, sink and shower have also been newly fitted. Huge understairs storage. Upstairs compromises of four double bedrooms and a family bathroom to include both a bath and shower.

This is a beautiful property featuring everything needed to make it a home. Please call us for more information. Available on an unfurnished basis and long term let. Includes a gardener every month.

Total area: approx. 160.1 sq. metres (1723.7 sq. feet)