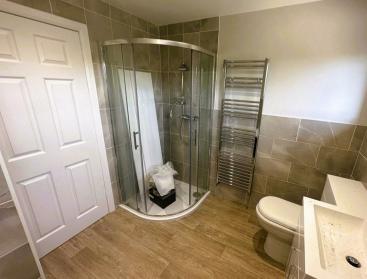

There is also a separate second reception room for either a dining area, office or 5th bedroom. A cloakroom with WC, sink and shower have also been newly fitted. Huge understairs storage. Upstairs compromises of four double bedrooms and a family bathroom to include both a bath and shower.