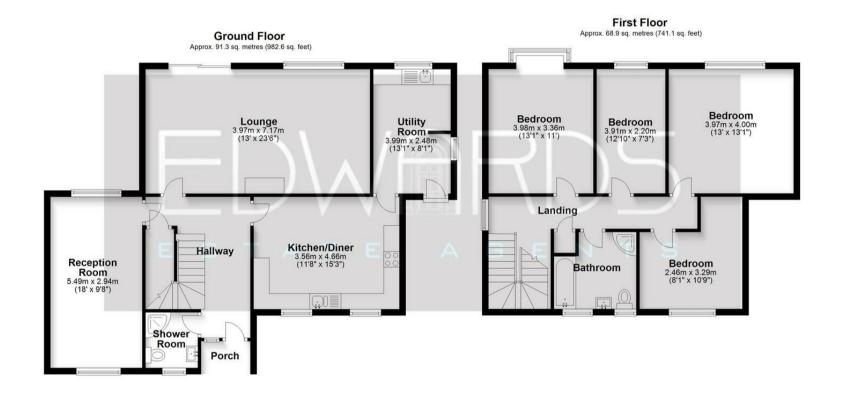

This is a beautiful property featuring everything needed to make it a home. Please call us for more information. Available on an unfurnished basis and long term let. Includes a gardener every month.

Total area: approx. 160.1 sq. metres (1723.7 sq. feet)

Bournemouth Energy Floor Plans are provided for illustration/identification purposes only. Not drawn to scale, unless stated and accept no responsibility for any error, omission or mis-statement.

Dimensions shown are to the nearest 7.5 cm / 3 inches. Total approx area shown on the plan may include any external terraces, balconies and other external areas. To find out more about

Bournemouth Energy, co. uk (Tel: 01202 558006)

Plan produced using Planulp.

These particulars are believed to be correct but their accuracy is not guaranteed and they do not form part of any contract. Whilst every effort is made to ensure the accuracy of these details, it should be noted that the above measurements are approximate only. Floorplans are for representation purposes only and prepared according to the RICS Code of Measuring Practice by our floorplan provider. Therefore, the layout of doors, windows and rooms are approximate and should be regarded as such by any prospective purchaser. Any internal photographs are intended as a guide only and it should not be assumed that any of the furniture/ fittings are included in any sale. Where shown, details of lease, ground rent and service charge are provided by the vendor and their accuracy cannot be guaranteed, as the information may not have been verified and further checks should be made either through your solicitor/conveyancer or by referring to the home information pack for this property. Where appliances, including central heating, are mentioned, it cannot be assumed that they are in working order, as they have not been tested. Please also note that wiring, plumbing and drains have not been checked.