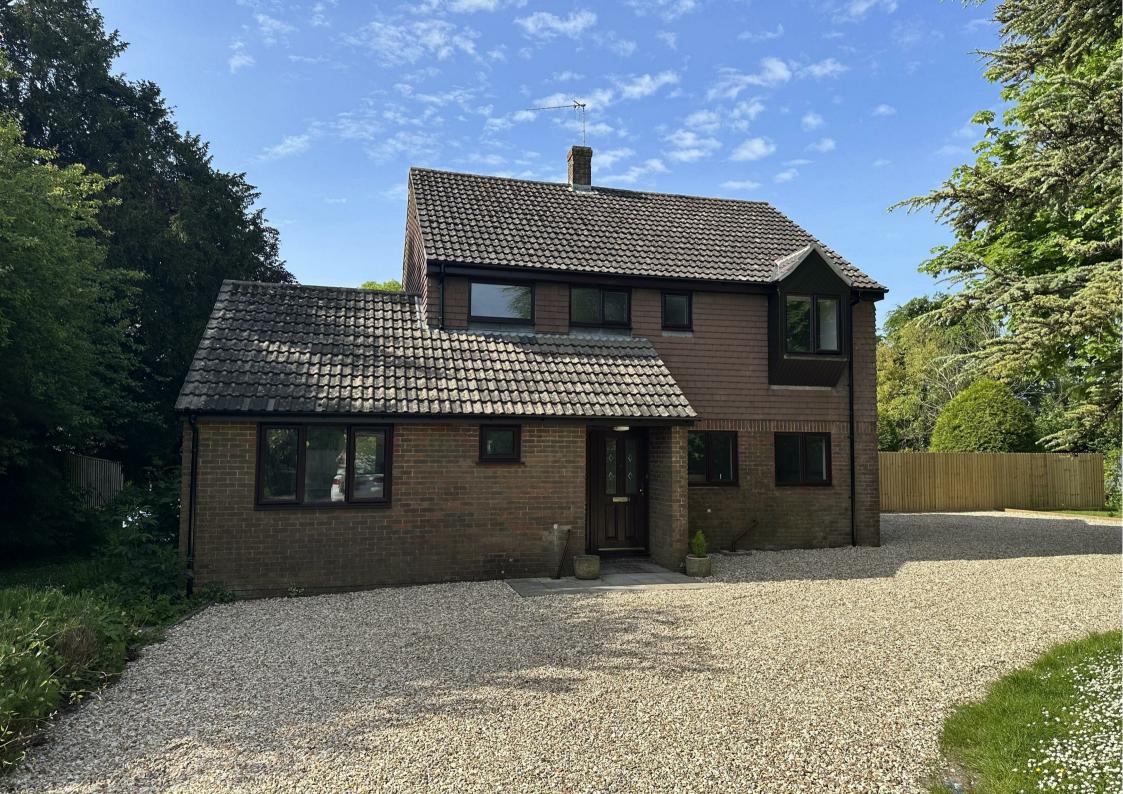

## £2,700 PER MONTH

- Four Bedrooms
- Detached Home
- · Recently Refurbished
- New Kitchen
- · Village Location
- · Beautiful Landscaped Gardeners
- Available now
- EPC D
- · Gardener included

A stunning, farm house set in the beautiful village of Hinton Martell, with idyllic views across the rear of the property. Entering the property via a private road to the house which can accommodate a large number of vehicles. The ground floor compromises a lovely brand new modern fitted kitchen with cooker and hob, (please note there are no other white goods included), this leads into a good size utility room, with continuation of the same fitted units.

This is a beautiful property featuring everything needed to make it a home. Please call us for more information. Available on an unfurnished basis and long term let. Includes a gardener every month.

Total area: approx. 160.1 sq. metres (1723.7 sq. feet)