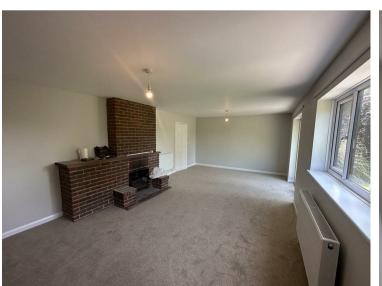

The sitting room is spacious and bright and includes the original brickwork fireplace, with patio doors leading onto a terrace and a gorgeous mature garden.

There is also a separate second reception room for either a dining area, office or 5th