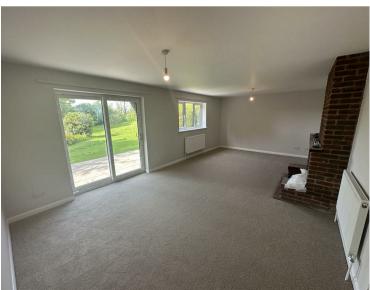

The sitting room is spacious and bright and includes the original brickwork fireplace, with patio doors leading onto a terrace and a gorgeous mature garden.

There is also a separate second reception room for either a dining area, office or 5th