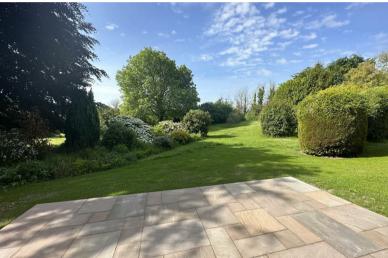

The sitting room is spacious and bright and includes the original brickwork fireplace, with patio doors leading onto a terrace and a gorgeous mature garden.

There is also a separate second reception room for either a dining area, office or 5th