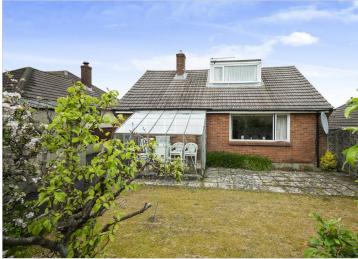

The property has a generous frontage with off road driveway parking in front of the detached tandem garage which is set towards the rear of the property. An enclosed entrance porch gives access to a central reception hallway with doors leading to all ground floor accommodation which includes a well proportioned lounge with large window overlooking the good size rear garden, a kitchen with door leading to outside, a double bedroom overlooking the front of the property and a study with stairs rising to the first floor. Also off the hall is a bathroom and separate WC.

On the first floor there are two further bedrooms as well as a storage cupboard, eaves storage accessed from the landing and bedroom one, as well as a good size storage room off bedroom 1.

Outside the gardens to front and rear are neatly landscaped and maintained. The rear garden enjoys a good degree of privacy with established boundary borders and specimen fruit trees. A patio spans the rear elevation and a lean-to glass house provides sheltered seating.