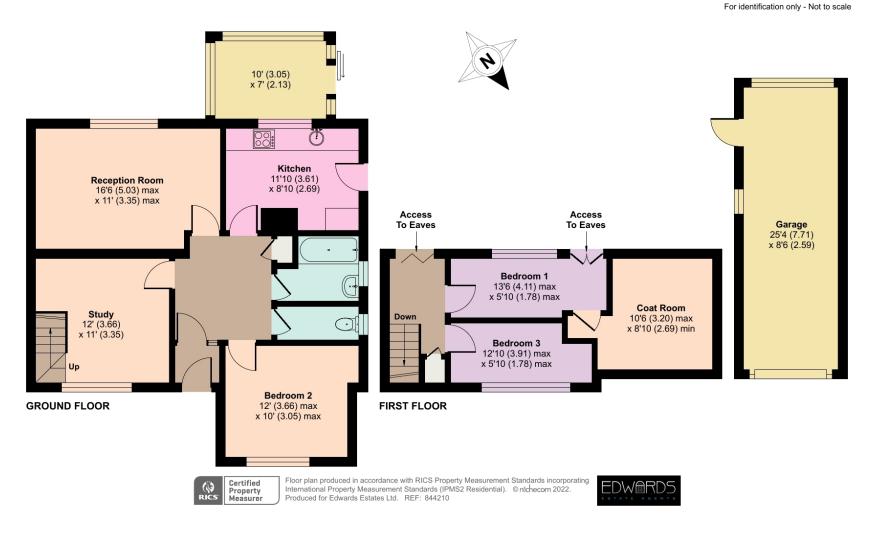

## Hull Crescent, Bournemouth, BH11

Approximate Area = 1262 sq ft / 117.2 sq m (includes garage)

Outbuilding = 70 sq ft / 6.5 sq m

Total = 1332 sq ft / 123.7 sq m

These particulars are believed to be correct but their accuracy is not guaranteed and they do not form part of any contract. Whilst every effort is made to ensure the accuracy of these details, it should be noted that the above measurements are approximate only. Floorplans are for representation purposes only and prepared according to the RCS Code of Measuring Practice by our floorplan provider. Therefore, the layout of doors, windows and rais only and prepared according to the RCS Code of Measuring Practice by our floorplan provider. Therefore, the layout of doors, windows and rais one approximate and should be regarded as such by any prospective purchaser. Any internal photographs are internal photographs are