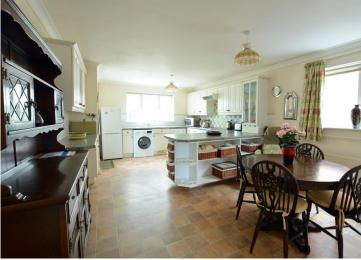

Fantastic size kitchen dining room with access into the rear garden.

Well appointed sitting room with access through to the kitchen dining room and access out to the rear garden.

Three great double bedrooms with main ensuite.