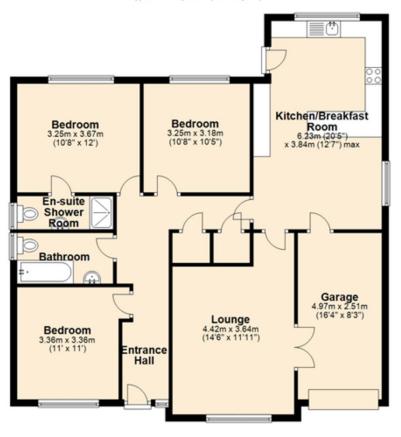

#### **Ground Floor**

Approx. 110.5 sq. metres (1189.3 sq. feet)

#### Total area: approx. 110.5 sq. metres (1189.3 sq. feet)

Bournemouth Energy Floor Plans are provided for illustration/identification purposes only. Not drawn to scale, unless stated and accept no responsibility for any error, omission or mis-statement. Dimensions shown are to the nearest 7.0 mr/ 3 inches. Total approx area shown on the plan may include any external terraces, balconies and other external areas. To find out more about Bournemouth Energy please visit www.bournemouthenergy.co.uk (Tel: 01202 556006). Plan produced using PlanI/Ip.