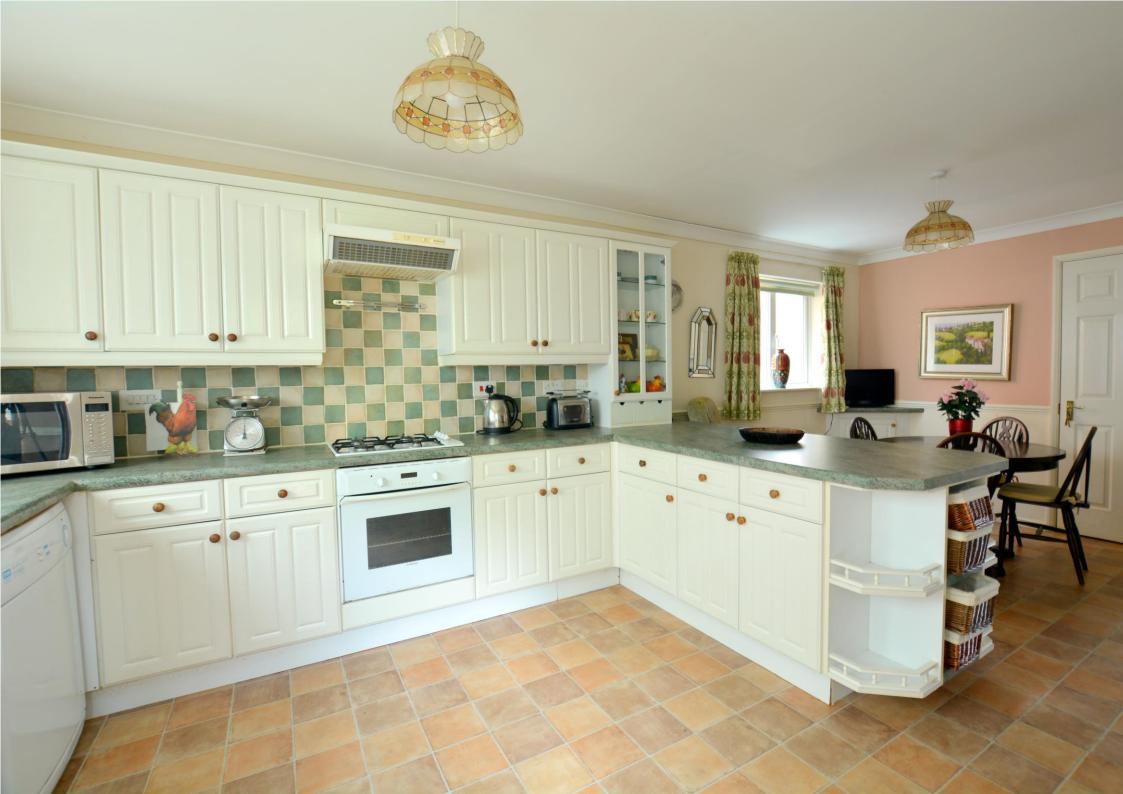

Fantastic size kitchen dining room with access into the rear garden.

Well appointed sitting room with access through to the kitchen dining room and access out to the rear garden.

Three great double bedrooms with main ensuite.