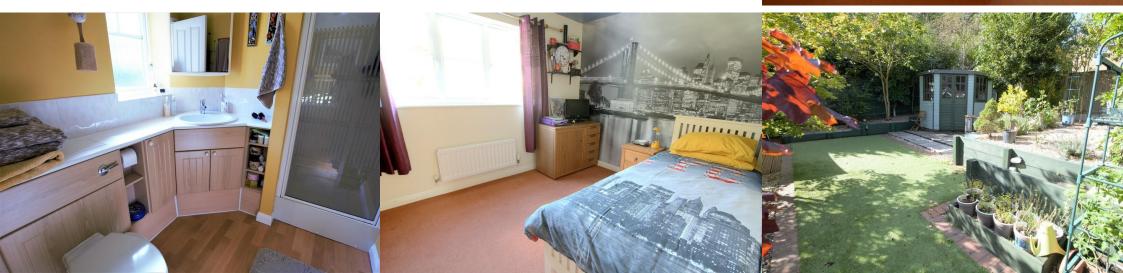

**Energy Performance Rating C** 

Agent Note: Annual Service Charge approximately £120.00

- Bright and spacious entrance hallway with glass panelled balustrade.
- Downstairs cloakroom.
- Stunning kitchen breakfast room fitted with white gloss units, Peninsular breakfast bar and
  Quartz countertops, LED strip lighting. Additional features include instant boiling water tap
  and filtered drinking tap. Integral appliances include a dishwasher, two waist high ovens,
  induction hob, fridge, freezer and larder units, as well as a walk-in larder cupboard. Access
  out to the rear patio and garden.
- Complementing the stunning kitchen is the utility room fitted with matching countertop. From the utility there is access out to the side path.
- Feature bay window to the lounge with focal point fireplace surround with electric fire.
- Separate dining room accessed from the kitchen breakfast room, lounge and conservatory.
- Quality conservatory with access out to the rear garden and patio via French doors.
- Large reception three/office (currently used as office/cinema room).
- Four double bedrooms with built-in wardrobes. Main bedroom has a semi vaulted ceiling and Sylvan view to the front. Both main and guest bedrooms have en-suites.
- Well appointed modern three piece family bathroom with vanity storage.
- Generous tarmac driveway with BBQ lodge and outbuildings to the side.
- Rear garden has an expanse of patio, artificial lawn, detached summerhouse, and outdoor lighting.
- Double garage with electrically operated up and over doors, power and light and built-in shelving at the rear.
- No forward chain.