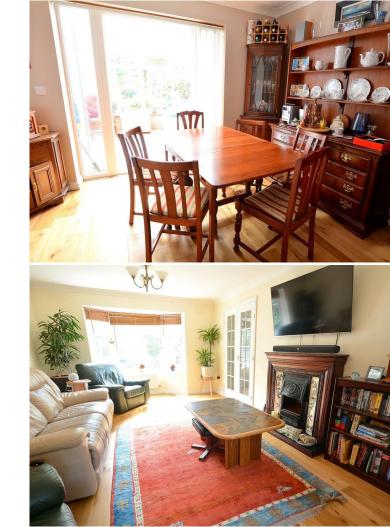

**Energy Performance Rating C** 

Agent Note: Annual Service Charge approximately £120.00

- Bright and spacious entrance hallway with glass panelled balustrade.
- Downstairs cloakroom.
- Stunning kitchen breakfast room fitted with white gloss units, Peninsular breakfast bar and
  Quartz countertops, LED strip lighting. Additional features include instant boiling water tap
  and filtered drinking tap. Integral appliances include a dishwasher, two waist high ovens,
  induction hob, fridge, freezer and larder units, as well as a walk-in larder cupboard. Access
  out to the rear patio and garden.
- Complementing the stunning kitchen is the utility room fitted with matching countertop. From the utility there is access out to the side path.
- Feature bay window to the lounge with focal point fireplace surround with electric fire.
- Separate dining room accessed from the kitchen breakfast room, lounge and conservatory.
- Quality conservatory with access out to the rear garden and patio via French doors.
- Large reception three/office (currently used as office/cinema room).
- Four double bedrooms with built-in wardrobes. Main bedroom has a semi vaulted ceiling and Sylvan view to the front. Both main and guest bedrooms have en-suites.
- Well appointed modern three piece family bathroom with vanity storage.
- Generous tarmac driveway with BBQ lodge and outbuildings to the side.
- Rear garden has an expanse of patio, artificial lawn, detached summerhouse, and outdoor lighting.
- Double garage with electrically operated up and over doors, power and light and built-in shelving at the rear.
- No forward chain.