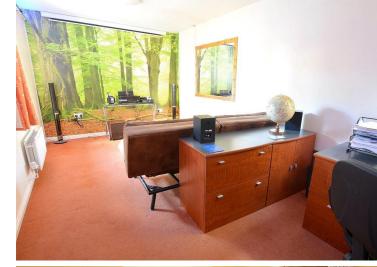

**Energy Performance Rating C** 

Agent Note: Annual Service Charge approximately £120.00

- Bright and spacious entrance hallway with glass panelled balustrade.
- Downstairs cloakroom.
- Stunning kitchen breakfast room fitted with white gloss units, Peninsular breakfast bar and
  Quartz countertops, LED strip lighting. Additional features include instant boiling water tap
  and filtered drinking tap. Integral appliances include a dishwasher, two waist high ovens,
  induction hob, fridge, freezer and larder units, as well as a walk-in larder cupboard. Access
  out to the rear patio and garden.
- Complementing the stunning kitchen is the utility room fitted with matching countertop. From the utility there is access out to the side path.
- Feature bay window to the lounge with focal point fireplace surround with electric fire.
- Separate dining room accessed from the kitchen breakfast room, lounge and conservatory.
- Quality conservatory with access out to the rear garden and patio via French doors.
- Large reception three/office (currently used as office/cinema room).
- Four double bedrooms with built-in wardrobes. Main bedroom has a semi vaulted ceiling and Sylvan view to the front. Both main and guest bedrooms have en-suites.
- Well appointed modern three piece family bathroom with vanity storage.
- Generous tarmac driveway with BBQ lodge and outbuildings to the side.
- Rear garden has an expanse of patio, artificial lawn, detached summerhouse, and outdoor lighting.
- Double garage with electrically operated up and over doors, power and light and built-in shelving at the rear.
- No forward chain.