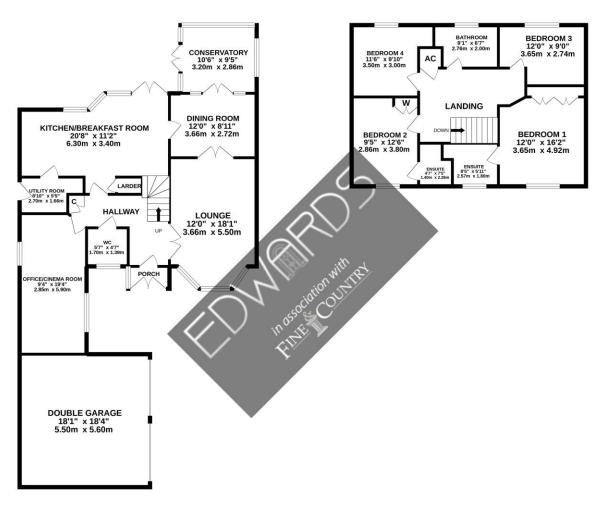

1ST FLOOR 720 sq.ft. (66.9 sq.m.) approx.

## TOTAL FLOOR AREA: 2059 sq.ft. (191.3 sq.m.) approx.

Whilst every attempt has been made to ensure the accuracy of the floorpian consumed here, measurements of doors, windows, rooms and any other liens are approximate and in responsibility is taken for any error, prospective purchaser. The services, systems and applicates shown have not been tested and no guarantee as to their operability or efficiency; can be given.