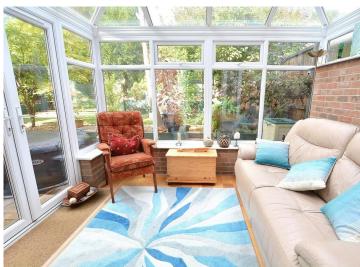

**Energy Performance Rating C** 

Agent Note: Annual Service Charge approximately £120.00

- Bright and spacious entrance hallway with glass panelled balustrade.
- Downstairs cloakroom.
- Stunning kitchen breakfast room fitted with white gloss units, Peninsular breakfast bar and
  Quartz countertops, LED strip lighting. Additional features include instant boiling water tap
  and filtered drinking tap. Integral appliances include a dishwasher, two waist high ovens,
  induction hob, fridge, freezer and larder units, as well as a walk-in larder cupboard. Access
  out to the rear patio and garden.
- Complementing the stunning kitchen is the utility room fitted with matching countertop. From the utility there is access out to the side path.
- Feature bay window to the lounge with focal point fireplace surround with electric fire.
- Separate dining room accessed from the kitchen breakfast room, lounge and conservatory.
- Quality conservatory with access out to the rear garden and patio via French doors.
- Large reception three/office (currently used as office/cinema room).
- Four double bedrooms with built-in wardrobes. Main bedroom has a semi vaulted ceiling and Sylvan view to the front. Both main and guest bedrooms have en-suites.
- Well appointed modern three piece family bathroom with vanity storage.
- Generous tarmac driveway with BBQ lodge and outbuildings to the side.
- Rear garden has an expanse of patio, artificial lawn, detached summerhouse, and outdoor lighting.
- Double garage with electrically operated up and over doors, power and light and built-in shelving at the rear.
- No forward chain.