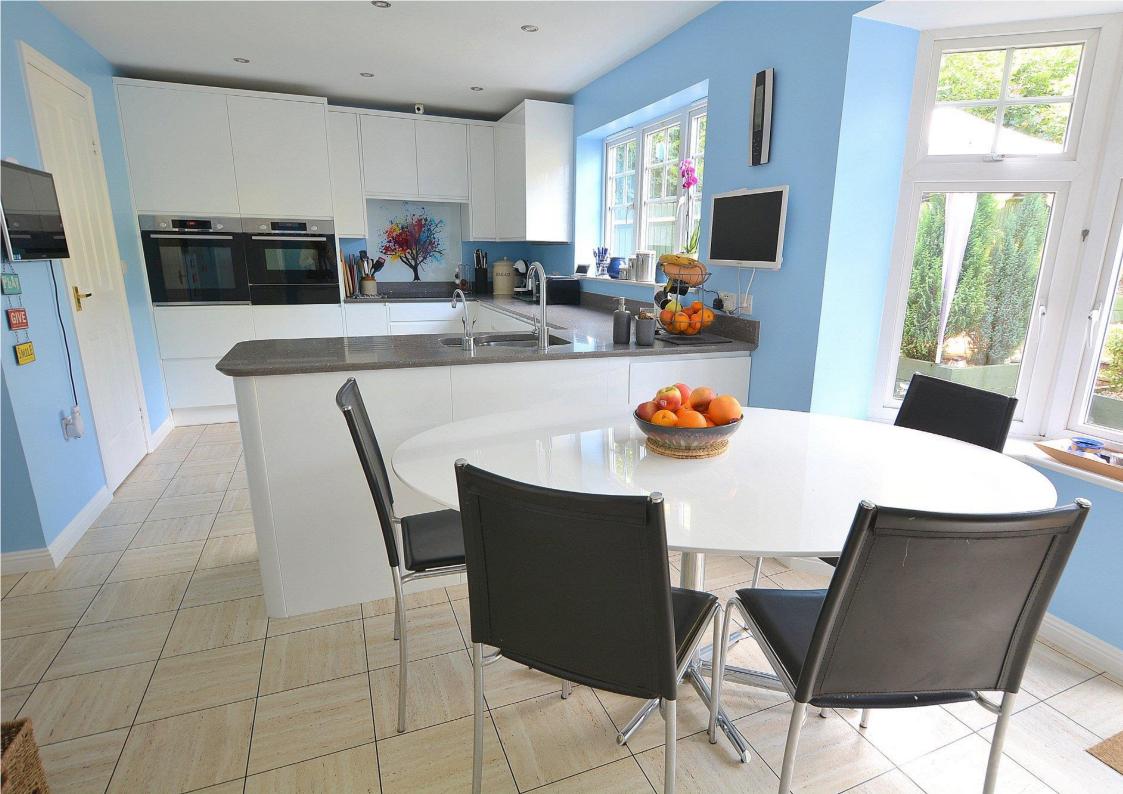

**Energy Performance Rating C** 

Agent Note: Annual Service Charge approximately £120.00

- Bright and spacious entrance hallway with glass panelled balustrade.
- Downstairs cloakroom.
- Stunning kitchen breakfast room fitted with white gloss units, Peninsular breakfast bar and
  Quartz countertops, LED strip lighting. Additional features include instant boiling water tap
  and filtered drinking tap. Integral appliances include a dishwasher, two waist high ovens,
  induction hob, fridge, freezer and larder units, as well as a walk-in larder cupboard. Access
  out to the rear patio and garden.
- Complementing the stunning kitchen is the utility room fitted with matching countertop. From the utility there is access out to the side path.
- Feature bay window to the lounge with focal point fireplace surround with electric fire.
- Separate dining room accessed from the kitchen breakfast room, lounge and conservatory.
- Quality conservatory with access out to the rear garden and patio via French doors.
- Large reception three/office (currently used as office/cinema room).
- Four double bedrooms with built-in wardrobes. Main bedroom has a semi vaulted ceiling and Sylvan view to the front. Both main and guest bedrooms have en-suites.
- Well appointed modern three piece family bathroom with vanity storage.
- Generous tarmac driveway with BBQ lodge and outbuildings to the side.
- Rear garden has an expanse of patio, artificial lawn, detached summerhouse, and outdoor lighting.
- Double garage with electrically operated up and over doors, power and light and built-in shelving at the rear.
- No forward chain.