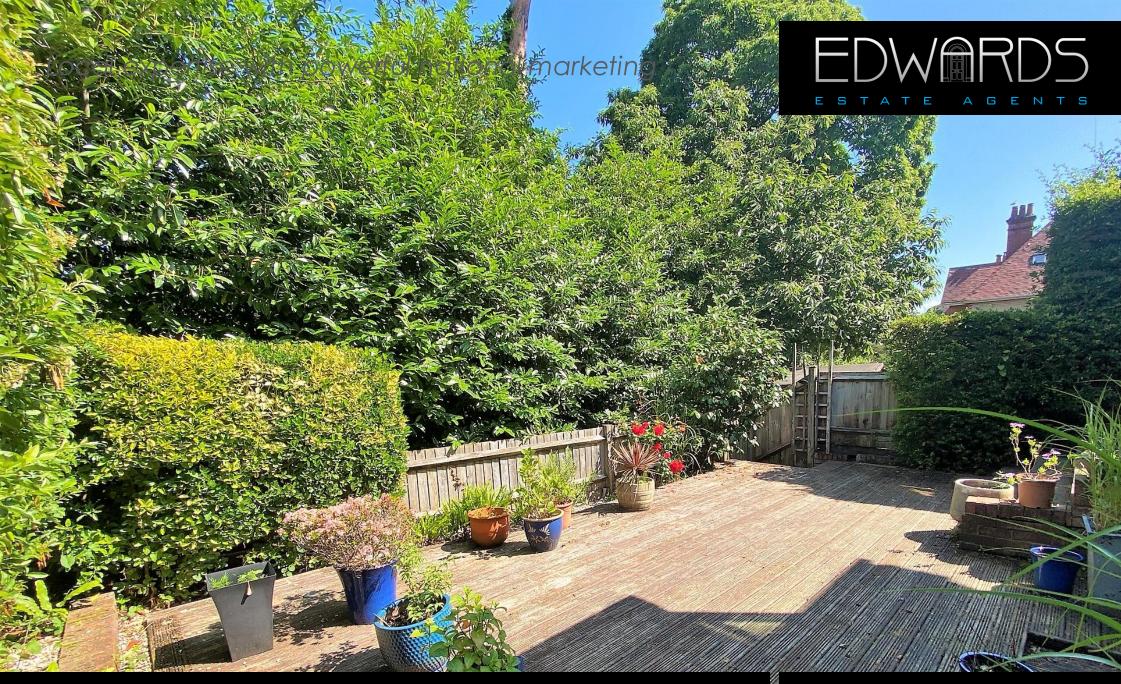

Outside, the rear garden overlooks the wooded backdrop of the Chine and has a raised terrace and lower decking - ideal social space for entertaining or relaxation! A generously proportioned integral garage has an electric vehicular door and has been equipped with utility space to the rear. There is access to the rear of the property from both sides.