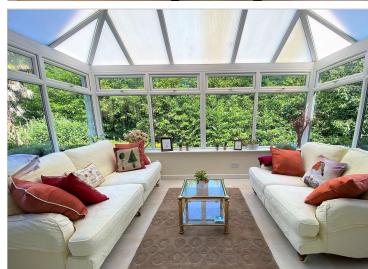

Approached across a neatly landscaped, low maintenance front garden, the welcoming entrance hallway has useful storage space and stairs rising to the first floor, with a ground floor cloakroom neatly tucked beneath the stairs. The spacious lounge/dining room spans the rear elevation of the property, with a window and French doors leading out to the generously sized conservatory overlooking the rear garden - a light and airy room with plenty of floorspace for both lounge seating and dining table and chairs. A room beneath the conservatory offers potential for conversion to a home office or garden room. The kitchen benefits from a generous specification of integrated appliances set within light front, shaker style base and wall units providing ample storage and to the front aspect there is a breakfast room/study/playroom. From the hallway there is pedestrian access to the integral garage.