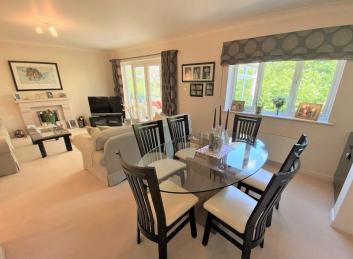

Approached across a neatly landscaped, low maintenance front garden, the welcoming entrance hallway has useful storage space and stairs rising to the first floor, with a ground floor cloakroom neatly tucked beneath the stairs. The spacious lounge/dining room spans the rear elevation of the property, with a window and French doors leading out to the generously sized conservatory overlooking the rear garden - a light and airy room with plenty of floorspace for both lounge seating and dining table and chairs. A room beneath the conservatory offers potential for conversion to a home office or garden room. The kitchen benefits from a generous specification of integrated appliances set within light front, shaker style base and wall units providing ample storage and to the front aspect there is a breakfast room/study/playroom. From the hallway there is pedestrian access to the integral garage.