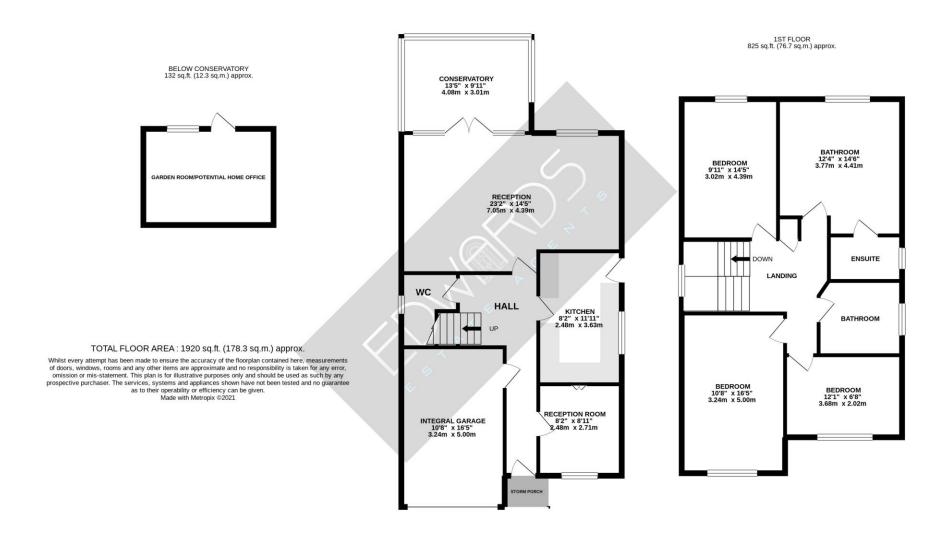

Approached across a neatly landscaped, low maintenance front garden, the welcoming entrance hallway has useful storage space and stairs rising to the first floor, with a ground floor cloakroom neatly tucked beneath the stairs. The spacious lounge/dining room spans the rear elevation of the property, with a window and French doors leading out to the generously sized conservatory overlooking the rear garden - a light and airy room with plenty of floorspace for both lounge seating and dining table and chairs. A room beneath the conservatory offers potential for conversion to a home office or garden room. The kitchen benefits from a generous specification of integrated appliances set within light front, shaker style base and wall units providing ample storage and to the front aspect there is a breakfast room/study/playroom. From the hallway there is pedestrian access to the integral garage.

On the first floor there are four double bedrooms, each of which have the benefit of fitted storage space. The master bedroom has an adjoining ensuite shower room and a well appointed family bathroom serves the remaining three rooms.

Outside, the rear garden overlooks the wooded backdrop of the Chine and has a raised terrace and lower decking - ideal social space for entertaining or relaxation! A generously proportioned integral garage has an electric vehicular door and has been equipped with utility space to the rear. There is access to the rear of the property from both sides.