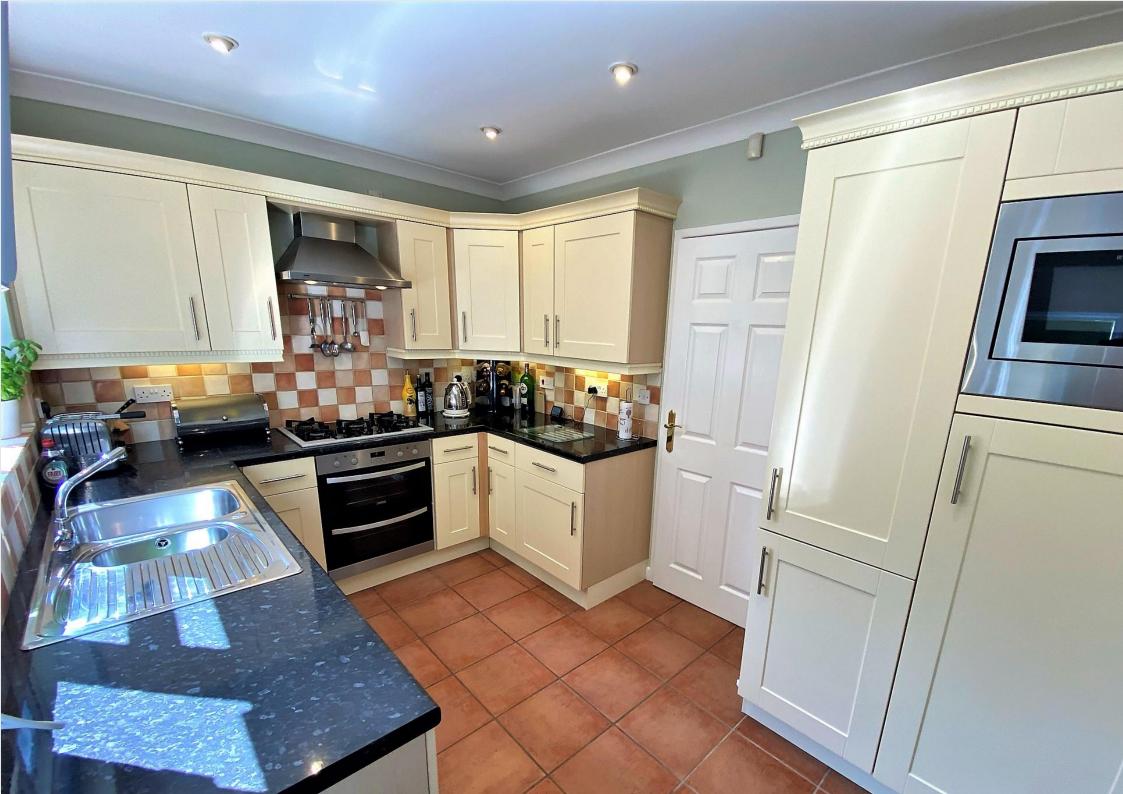

Approached across a neatly landscaped, low maintenance front garden, the welcoming entrance hallway has useful storage space and stairs rising to the first floor, with a ground floor cloakroom neatly tucked beneath the stairs. The spacious lounge/dining room spans the rear elevation of the property, with a window and French doors leading out to the generously sized conservatory overlooking the rear garden - a light and airy room with plenty of floorspace for both lounge seating and dining table and chairs. A room beneath the conservatory offers potential for conversion to a home office or garden room. The kitchen benefits from a generous specification of integrated appliances set within light front, shaker style base and wall units providing ample storage and to the front aspect there is a breakfast room/study/playroom. From the hallway there is pedestrian access to the integral garage.