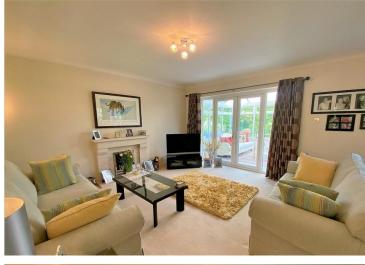

Approached across a neatly landscaped, low maintenance front garden, the welcoming entrance hallway has useful storage space and stairs rising to the first floor, with a ground floor cloakroom neatly tucked beneath the stairs. The spacious lounge/dining room spans the rear elevation of the property, with a window and French doors leading out to the generously sized conservatory overlooking the rear garden - a light and airy room with plenty of floorspace for both lounge seating and dining table and chairs. A room beneath the conservatory offers potential for conversion to a home office or garden room. The kitchen benefits from a generous specification of integrated appliances set within light front, shaker style base and wall units providing ample storage and to the front aspect there is a breakfast room/study/playroom. From the hallway there is pedestrian access to the integral garage.